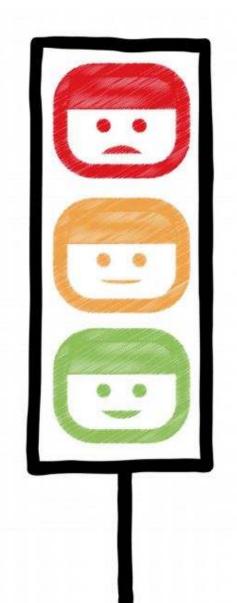

#### Criteria

Easy to understand.

wheelchair=no = big step / several steps

wheelchair=limited = small step / indoor step

wheelchair=yes = no steps