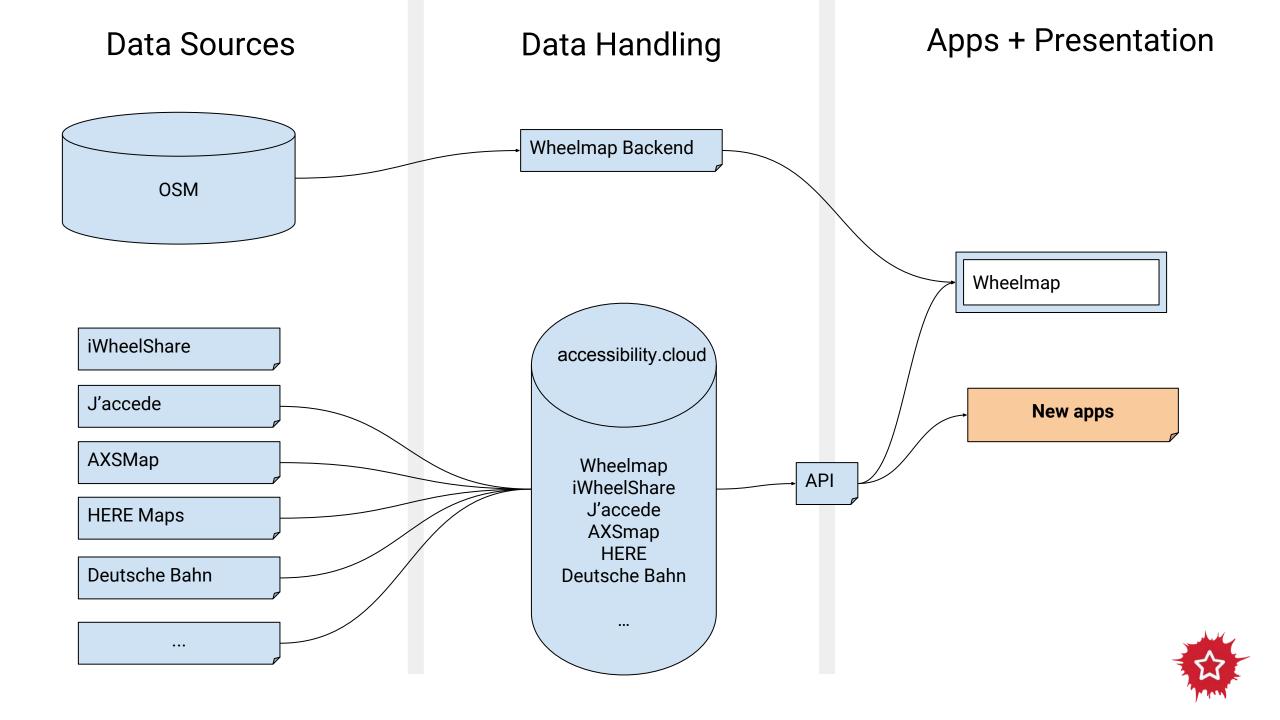

# So we built a data exchange service...

Let's collect more accessible places together.

We are a NGO that believes in an inclusive world. Our mission is to make accessibility information easier to find—wherever people need it. That's why we want to encourage everybody to share this kind of data with each other. accessibility.cloud simplifies sharing and obtaining accessibility data in a standardized, future-proof, easy-to-use way.

# iWheelShare: Mixing sources