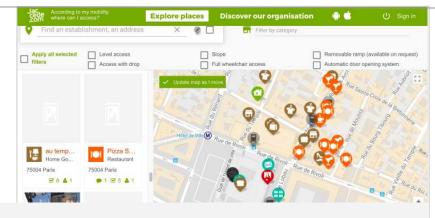

# Wheelmap (beta): More sources

Wheelmap (beta): More complex edits on OSM

#### Wheelmap (beta): Live data on elevators + escalators