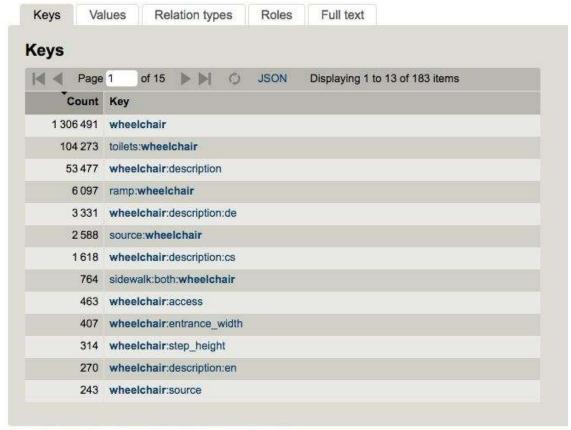

## ... starring: the "wheelchair" tags of OSM

KEYS TAGS RELATIONS PROJECTS REPORTS ABOUT

#### SEARCH RESULTS

You were searching for: wheelchair

wheelchair=yes/no/limited

toilets:wheelchair=yes/no

wheelchair:description=\*text\*

→ OpenStreetMap · Data © OSM contributors (ODbL)