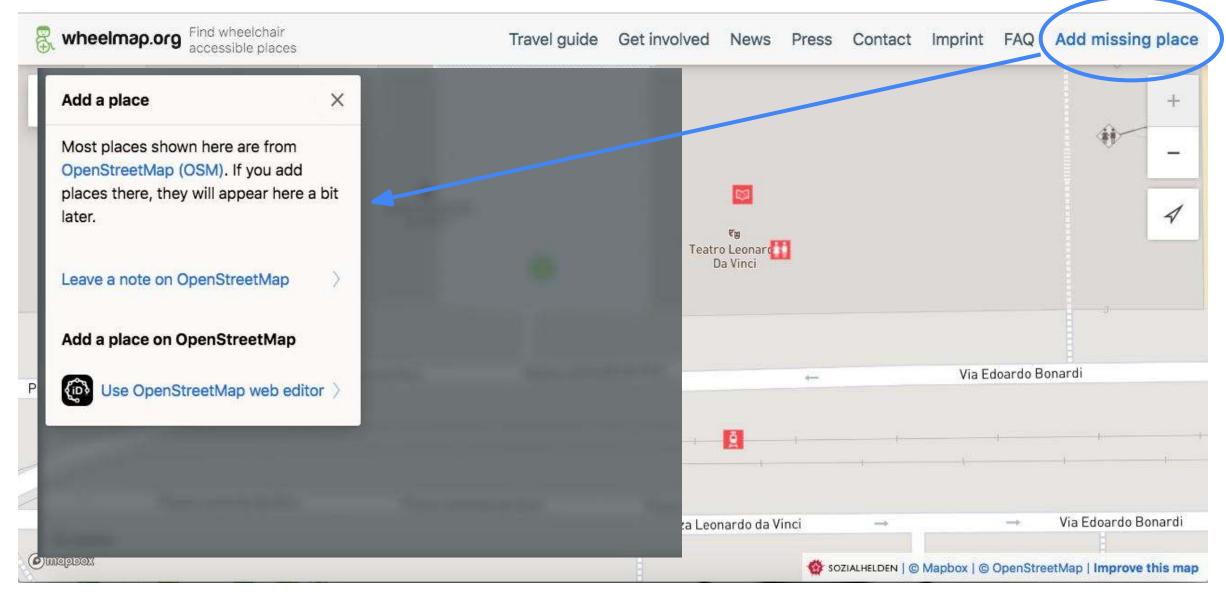

steps

wheelchair=limited = small step / indoor step

wheelchair=yes = no steps



# Community / spec. in A11y or OSM





#### Activists worldwide had similar solutions



Jaccede (France): 100,000 places



AXSmap (USA): 100,000 places



I Wheel Share (France): 2,000 places

# So we built a data exchange service...



Let's collect more accessible places together.

We are a NGO that believes in an inclusive world. Our mission is to make accessibility information easier to find—wherever people need it. That's why we want to encourage everybody to share this kind of data with each other. accessibility.cloud simplifies sharing and obtaining accessibility data in a standardized, future-proof, easy-to-use way.



# Wheelmap (beta): More sources



Wheelmap (beta): More complex edits on OSM



#### Wheelmap (beta): Live data on elevators + escalators







#### Example: I Wheel Share





#### I Wheel Share: Wilson the chatbot





# iWheelShare: Mixing sources





#### iWheelShare: Data sources













terre

en vue



















# iWheelShare data integration: cinema





#### Possible because of...



#### ... the harmonized data format of AC

```
export const toiletFormat = {
 heightOfBase: '40 .. 45cm',
  spaceOnLeftSide: '>70',
  spaceOnRightSide: '>70',
  spaceInFront: '>70',
 foldableHandles: {
    onLeftSide: true,
    onRightSide: true,
    height: '>85cm',
    extensionOverToilet: '>28cm',
    distance: '60 .. 65cm',
```



#### ...and a lot more attributes!

```
export const mediaFormat = {
 type: 'documents', // documents|menu|audioGuide|presentations|