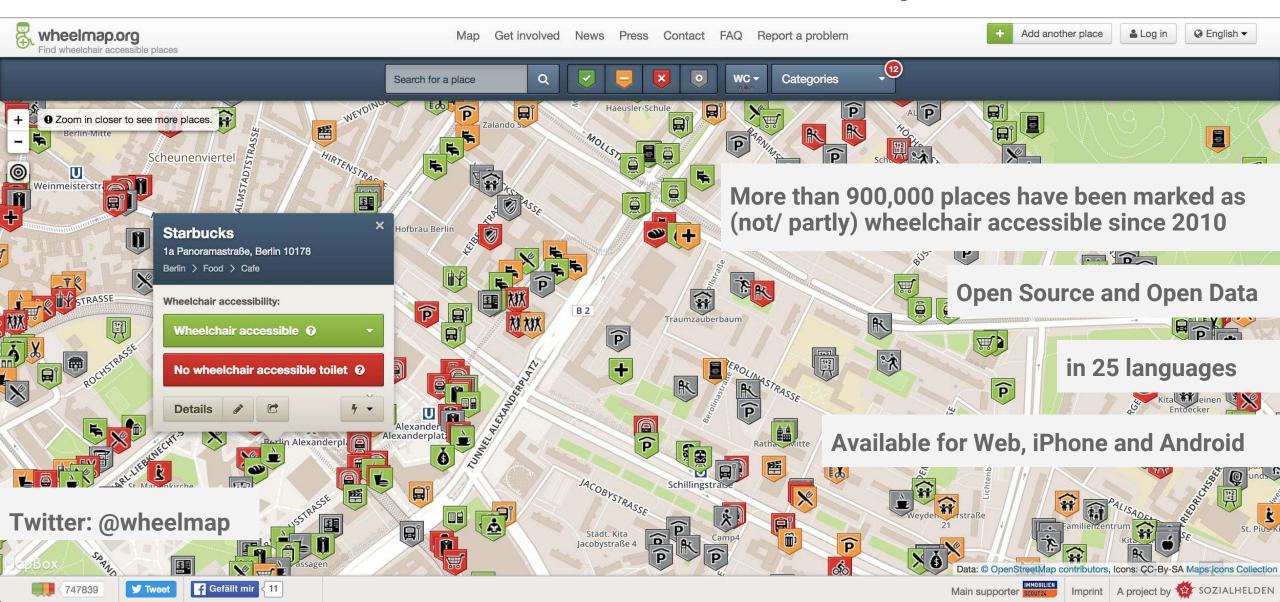

# The new Wheelmap: Joining forces in accessibility mapping – feat. I Wheel Share

July 30, 2018

Svenja Heinecke Community Manager

svenja@sozialhelden.de Twitter: @wheelmap Florian Lainez
CTO I Wheel Share

florian@lainez.fr Twitter: @overflorian



# Hi, we are "Sozialhelden"





# Hi, we are "I Wheel Share"



www.iwheelshare.com



#### The Problem



## The Solution: We built Wheelmap...



## ... starring: the "wheelchair" tags of OSM



KEYS TAGS RELATIONS PROJECTS REPORTS ABOUT

#### SEARCH RESULTS

You were searching for: wheelchair



wheelchair=yes/no/limited

toilets:wheelchair=yes/no

wheelchair:description=\*text\*



→ OpenStreetMap · Data © OSM contributors (ODbL)

#### Criteria

Easy to understand.



wheelchair=no = big step / several steps

wheelchair=limited = small step / indoor step

wheelchair=yes = no steps



# Community / spec. in A11y or OSM





#### Activists worldwide had similar solutions



Jaccede (France): 100,000 places



AXSmap (USA): 100,000 places



I Wheel Share (France): 2,000 places

# So we built a data exchange service...



Let's collect more accessible places together.

We are a NGO that believes in an inclusive world. Our mission i