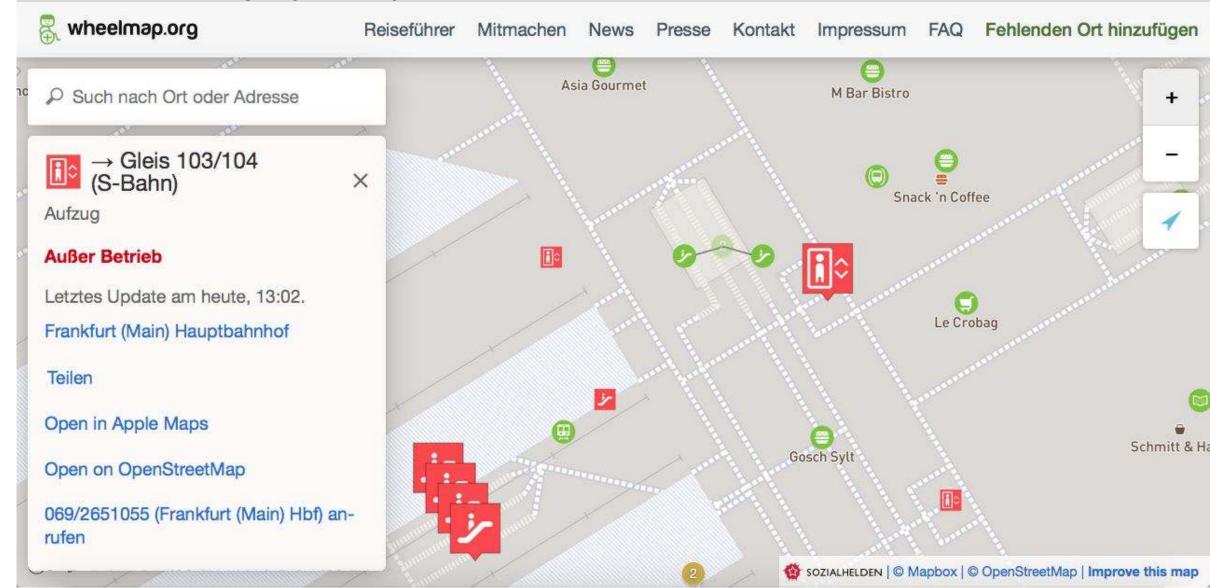

air=yes = no steps



# Community / spec. in A11y or OSM





#### Activists worldwide had similar solutions



Jaccede (France): 100,000 places



AXSmap (USA): 100,000 places



I Wheel Share (France): 2,000 places

# So we built a data exchange service...



Let's collect more accessible places together.

We are a NGO that believes in an inclusive world. Our mission is to make accessibility information easier to find—wherever people need it. That's why we want to encourage everybody to share this kind of data with each other. accessibility.cloud simplifies sharing and obtaining accessibility data in a standardized, future-proof, easy-to-use way.



# Wheelmap (beta): More sources



Wheelmap (beta): More complex edits on OSM



#### Wheelmap (beta): Live data on elevators + escalators







#### Example: I Wheel Share





#### I Wheel Share: Wilson the chatbot





# iWheelShare: Mixing sources





#### iWheelShare: Data sources













terre

en vue



















# iWheelShare data integration: cinema





#### Possible because of...



#### ... the harmonized data format of AC

```
export const toiletFormat = {
 heightOfBase: '40 .. 45cm',
  spaceOnLeftSide: '>70',
  spaceOnRightSide: '>70',
  spaceInFront: '>70',
 foldableHandles: {
    onLeftSide: true,
    onRightSide: true,
    height: '>85cm',
    extensionOverToilet: '>28cm',
    distance: '60 .. 65cm',
```



#### ...and a lot more attributes!

```
export const mediaFormat = {
 type: 'documents', // documents|menu|audioGuide|presentations|exhibits|movie|screen,
 name: 'Speisekarte',
 isBraille: true