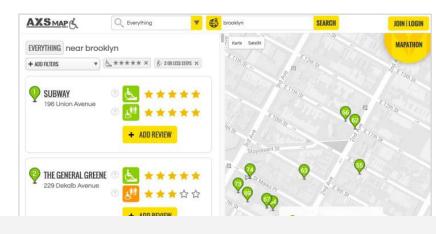

#### Activists worldwide had similar solutions

Jaccede (France): 100,000 places

AXSmap (USA): 100,000 places

I Wheel Share (France): 2,000 places