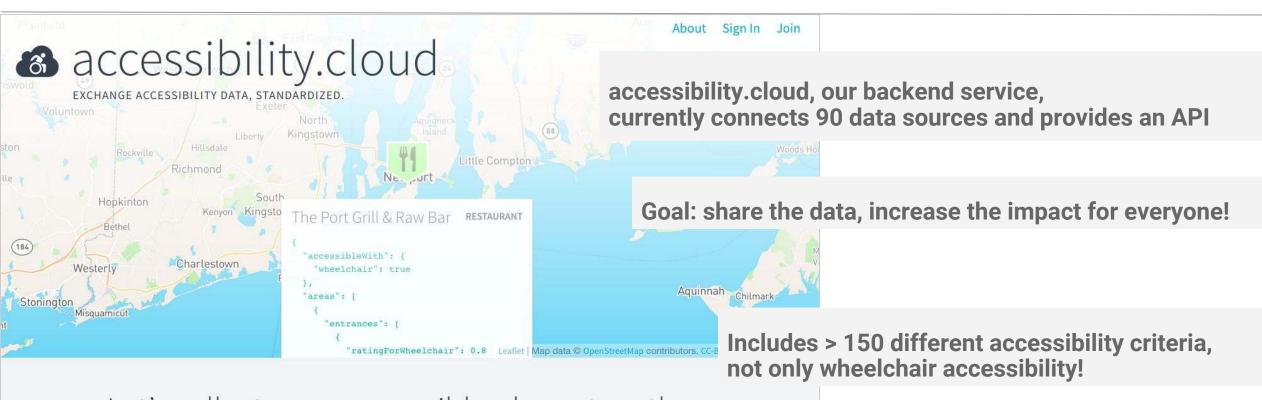

# So we built a data exchange service...

Let's collect more accessible places together.

We are a NGO that believes in an inclusive world. Our mission is to make accessibility information easier to find—wherever people need it. That's why we want to encourage everybody to share this kind of data with each other. accessibility.cloud simplifies sharing and obtaining accessibility data in a standardized, future-proof, easy-to-use way.