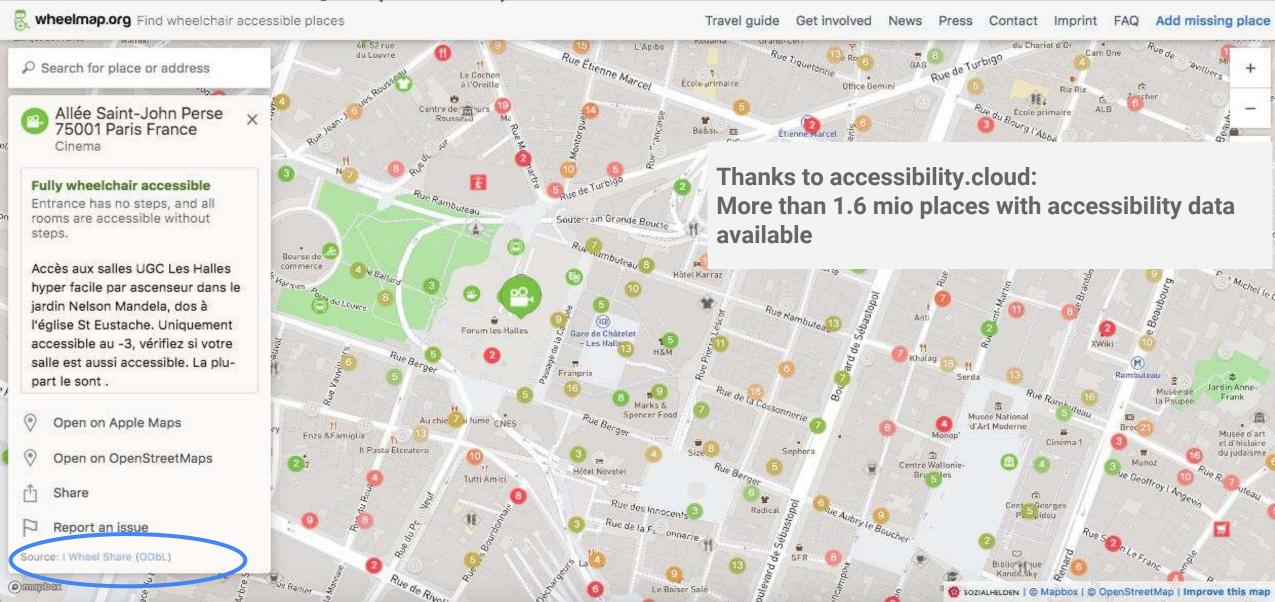

rstand.



wheelchair=no = big step / several steps

wheelchair=limited = small step / indoor step

wheelchair=yes = no steps



# Community / spec. in A11y or OSM





#### Activists worldwide had similar solutions



Jaccede (France): 100,000 places



AXSmap (USA): 100,000 places



I Wheel Share (France): 2,000 places

# So we built a data exchange service...



Let's collect more accessible places together.

We are a NGO that believes in an inclusive world. Our mission is to make accessibility information easier to find—wherever people need it. That's why we want to encourage everybody to share this kind of data with each other. accessibility.cloud simplifies sharing and obtaining accessibility data in a standardized, future-proof, easy-to-use way.



# Wheelmap (beta): More sources



Wheelmap (beta): More complex edits on OSM



#### Wheelmap (beta): Live data on elevators + escalators







#### Example: I Wheel Share





#### I Wheel Share: Wilson the chatbot





# iWheelShare: Mixing sources





#### iWheelShare: Data sources













terre

en vue



















# iWheelShare data integration: cinema





#### Possible because of...



#### ... the harmonized data format of AC

```
export const toiletFormat = {
 heightOfBase: '40 .. 45cm',
  spaceOnLeftSide: '>70',
  spaceOnRightSide: '>70',
  spaceInFront: '>70',
 foldableHandles: {
    onLeftSide: true,
    onRightSide: true,
    height: '>85cm',
    extensionOverToilet: '>28cm',
    distance: '60 .. 65cm',
```



#### ...and a lot more attributes!

```
export const mediaFormat = {
 type: 'documents