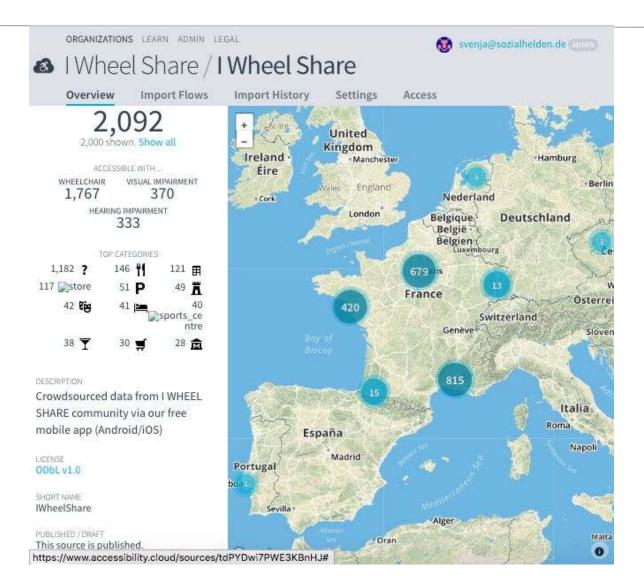

spec. in A11y or OSM





#### Activists worldwide had similar solutions



Jaccede (France): 100,000 places



AXSmap (USA): 100,000 places



I Wheel Share (France): 2,000 places

# So we built a data exchange service...



Let's collect more accessible places together.

We are a NGO that believes in an inclusive world. Our mission is to make accessibility information easier to find—wherever people need it. That's why we want to encourage everybody to share this kind of data with each other. accessibility.cloud simplifies sharing and obtaining accessibility data in a standardized, future-proof, easy-to-use way.



# Wheelmap (beta): More sources



Wheelmap (beta): More complex edits on OSM



#### Wheelmap (beta): Live data on elevators + escalators







#### Example: I Wheel Share





#### I Wheel Share: Wilson the chatbot





# iWheelShare: Mixing sources





#### iWheelShare: Data sources













terre

en vue



















# iWheelShare data integration: cinema





#### Possible because of...



#### ... the harmonized data format of AC

```
export const toiletFormat = {
 heightOfBase: '40 .. 45cm',
  spaceOnLeftSide: '>70',
  spaceOnRightSide: '>70',
  spaceInFront: '>70',
 foldableHandles: {
    onLeftSide: true,
    onRightSide: true,
    height: '>85cm',
    extensionOverToilet: '>28cm',
    distance: '60 .. 65cm',
```



#### ...and a lot more attributes!

```
export const mediaFormat = {
 type: 'documents', // documents|menu|audioGuide|presentations|exhibits|movie|screen,
 name: 'Speisekarte',
 isBraille: true,
 isAudio: true,
 isLargePrint: tr