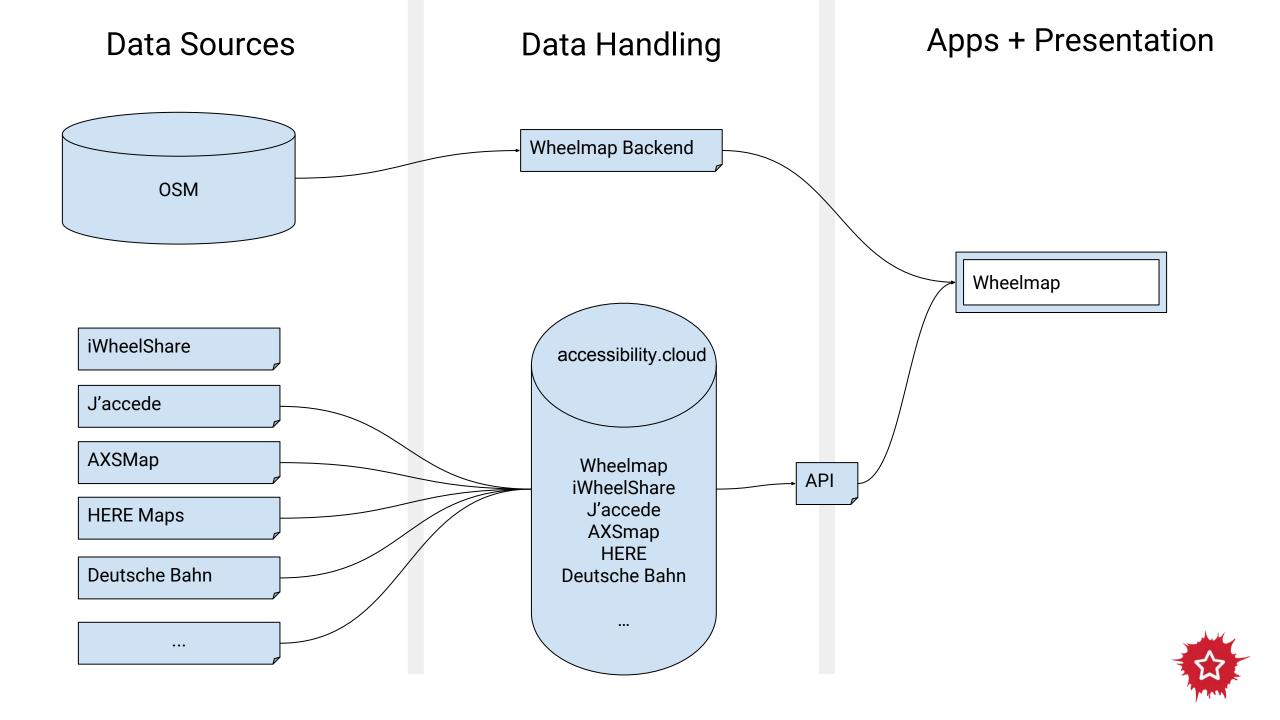

# So we built a data exchange service...

Let's collect more accessible places together.

We are a NGO that believes in an inclusive world. Our mission is to make accessibility information easier to find—wherever people need it. That's why we want to encourage everybody to share this kind of data with each other. accessibility.cloud simplifies sharing and obtaining accessibility data in a standardized, future-proof, easy-to-use way.

# iWheelShare: Mixing sources