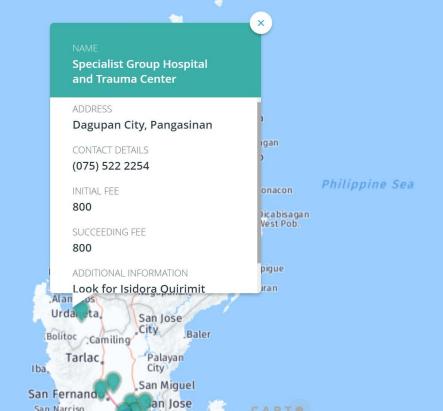

### How to Use the MHAPH Map and MapContrib Page

Home > How to Use the MHAPH Map and MapContrib Page

- · Select a point on the map to display more information.
- . Use mouse scroll wheel (or and +) to zoom in/out; double click to zoom