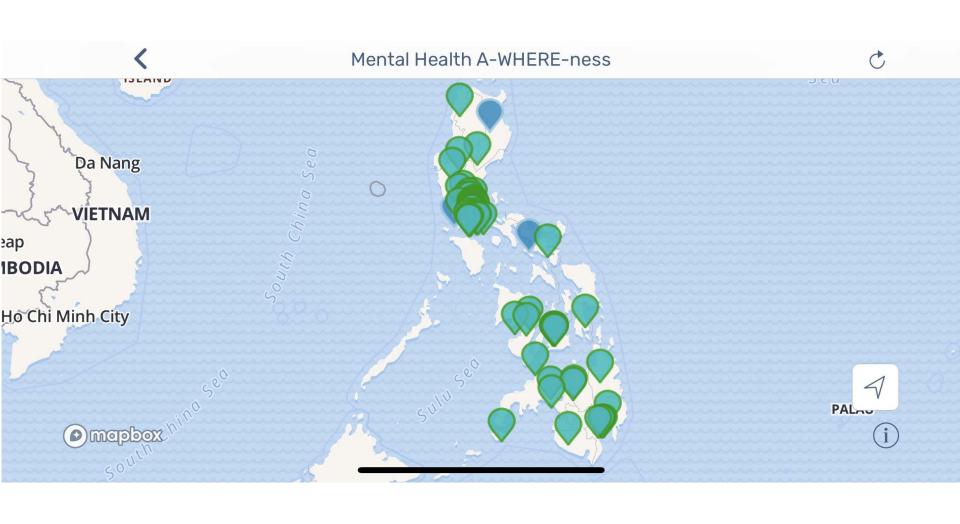

(MHAPH Map) https://mhapmap.wordpress.com

Hello!

As part of the organization's goal of bringing mental health services closer to those in need, we're crowd sourcing details of different Mental Health Services all over the Philippines, If you know any mental health services or facilities around the Philippines, please feel free to add them to the Mental Health Services.