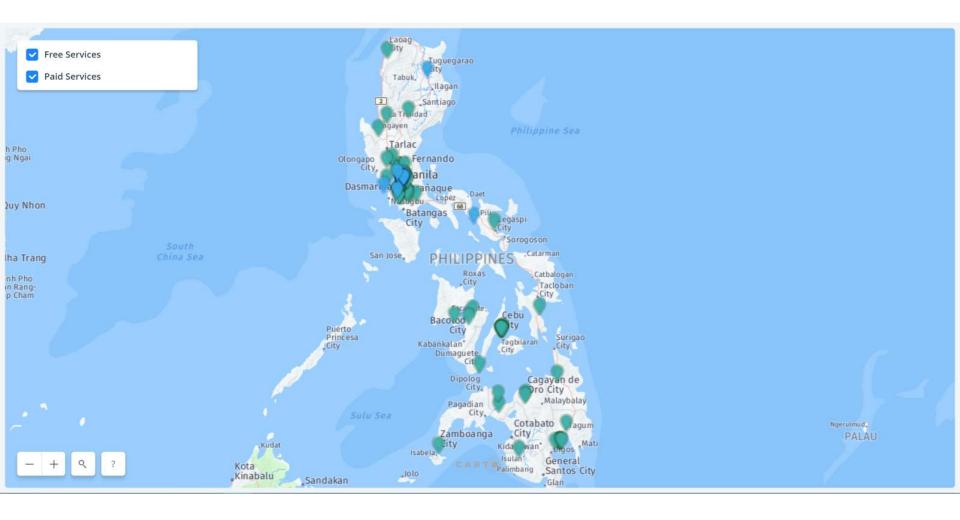

### How to Use the MHAPH Map and MapContrib Page

Home > How to Use the MHAPH Map and MapContrib Page

- · Select a point on the map to display more information.
- . Use mouse scroll wheel (or and +) to zoom in/out; double click to zoom

ın.

- · Hold and scroll to pan view.
- Toggle between layers (Free Services and Paid Services) to show facilities offering paid or free Services.
- Please share the Mental Health A-WHERE-ness Map to those who might need it!