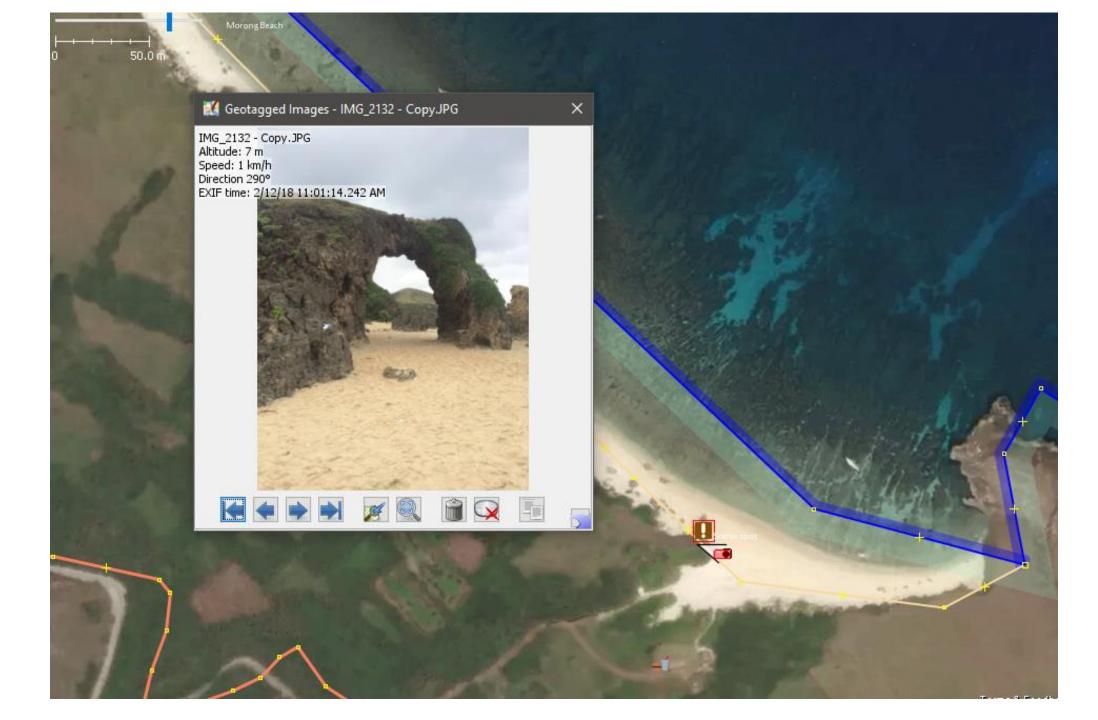

## Learnings / Ways Forward

- There are still lots to be mapped!
- Philippines has no id tags for traffic signs :(
- Mapping building footprints will help generate accurate exposure layers to overlay with hazard areas
- More visibility for remote areas