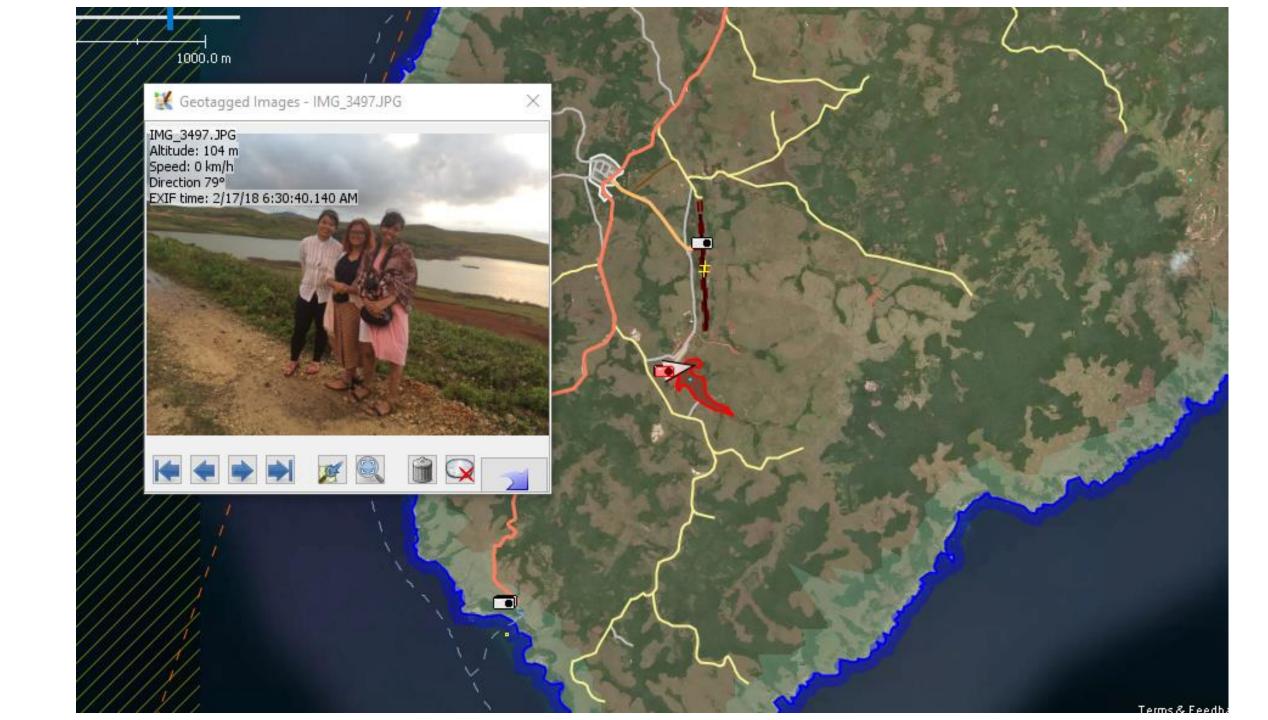

#### Geotagged Images - IMG\_3505.JPG

IMG\_3505.JPG Altitude: 168 m Speed: 4 km/h Direction 176° EXIF time: 2/17/18 6:45:44.885 AM

×