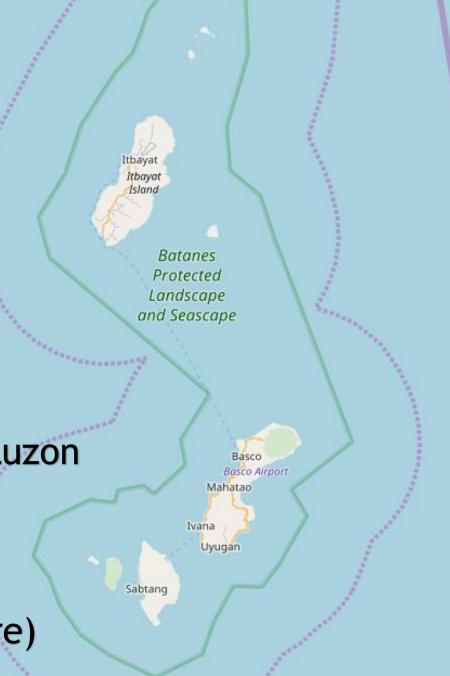

#### Quick facts

- "Islands of the Ivatans"
- Paradise of the North
- Founded in 1909
- Northernmost province of the PH
- Population = 17,246
- Land Area = 219 km2
- 6 Municipalities
- 10 Islands, 3 Main Islands
- ~ 160 km from Taiwan, ~200km from Luzon
- ~600km from Manila
- Fishing and farming
- 4 flights (from Manila)
- ~320 euros for a 10day trip (50% airfare)